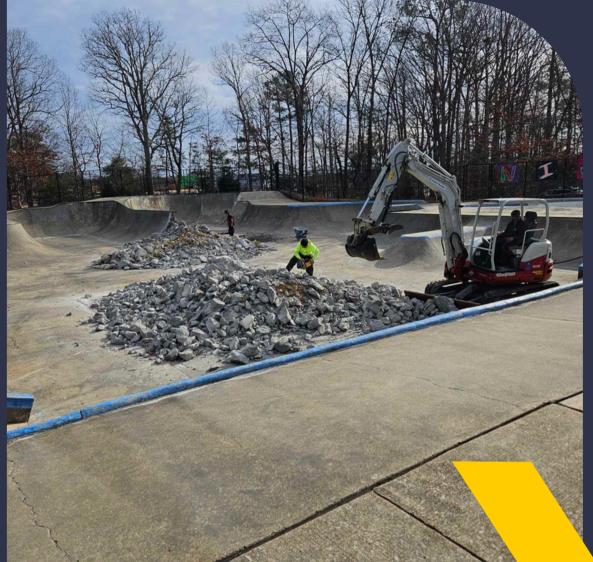

February 2025

March 2025

PROGRESS

#### **Nicolet Renovations**

- The existing skatepark at Nicolet Park will close
   January 13, 2025 for renovations.
- New skateparks are awaiting construction permits.