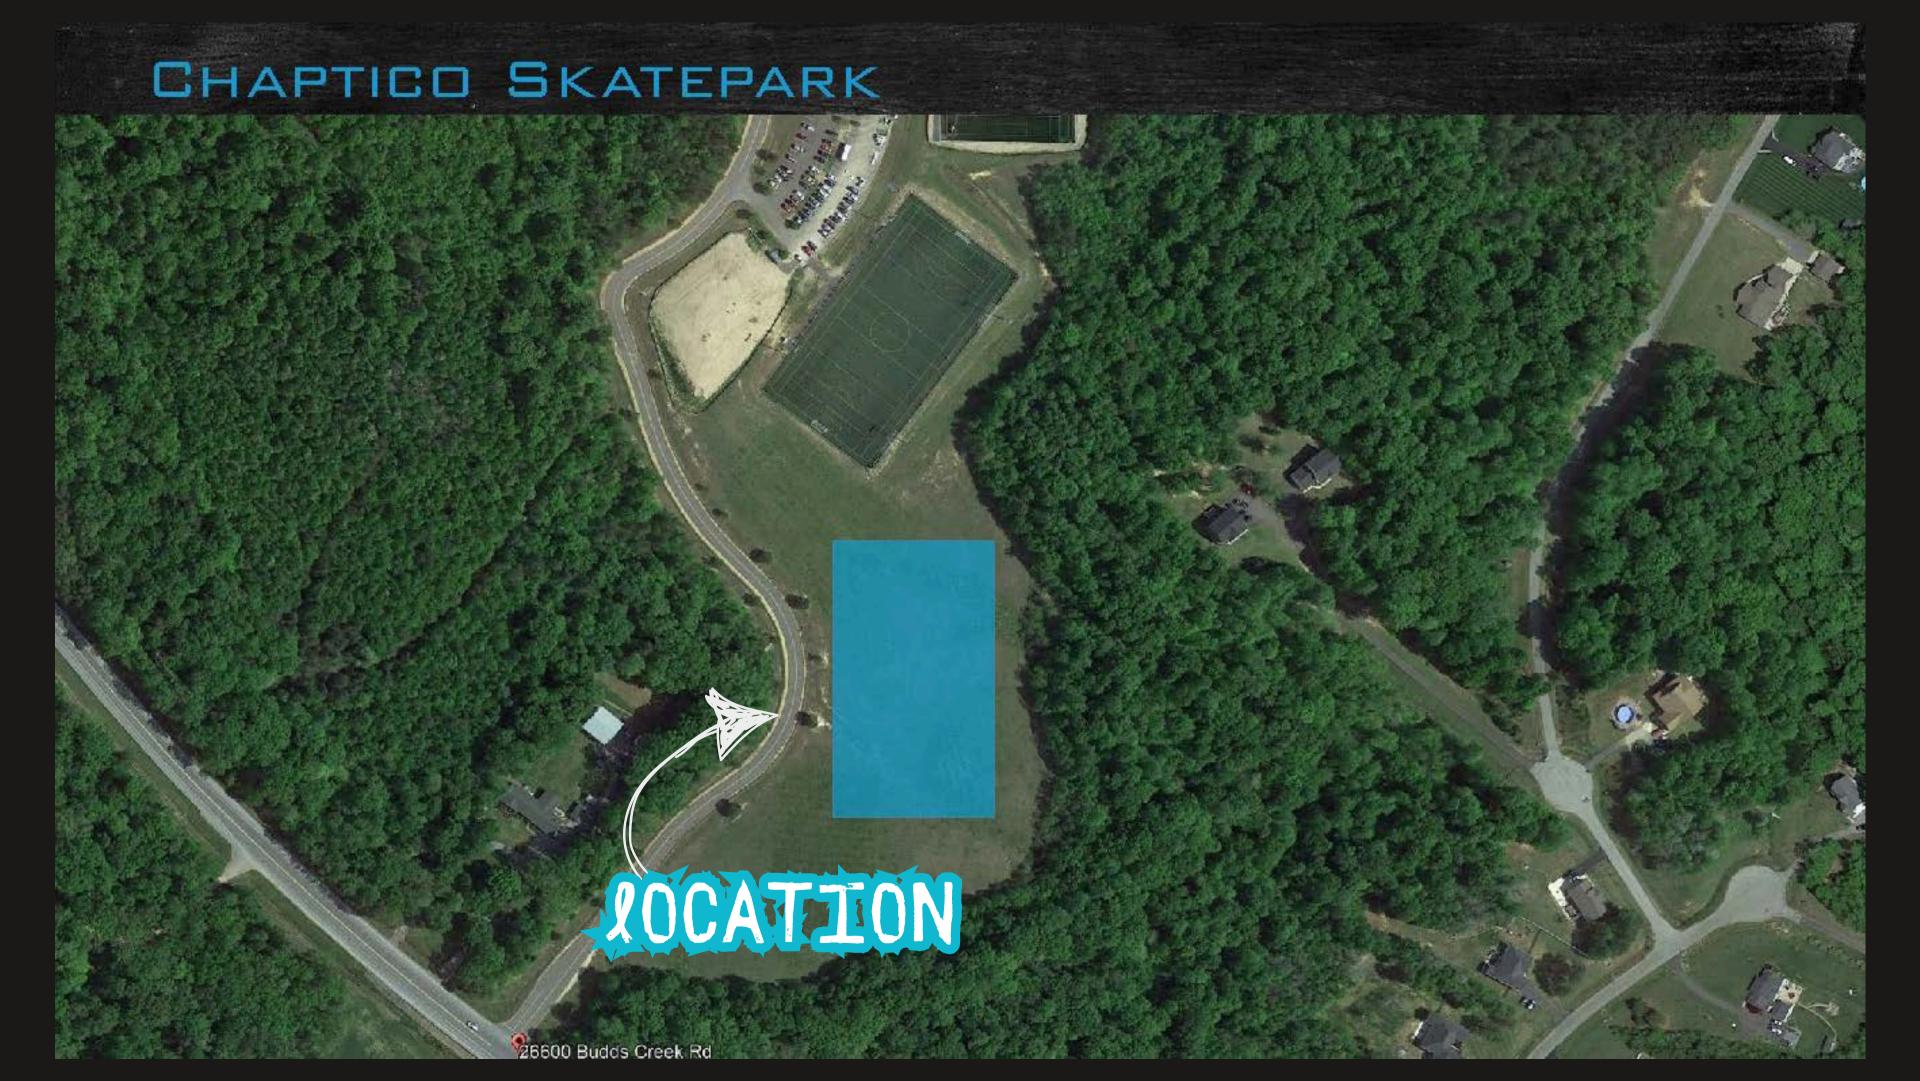

#### Mid Year 2025

Ground Breaking New construction at both parks.

- New parks will be constructed consecutively.
- New parking and sidewalks will follow construction at Chaptico Park.