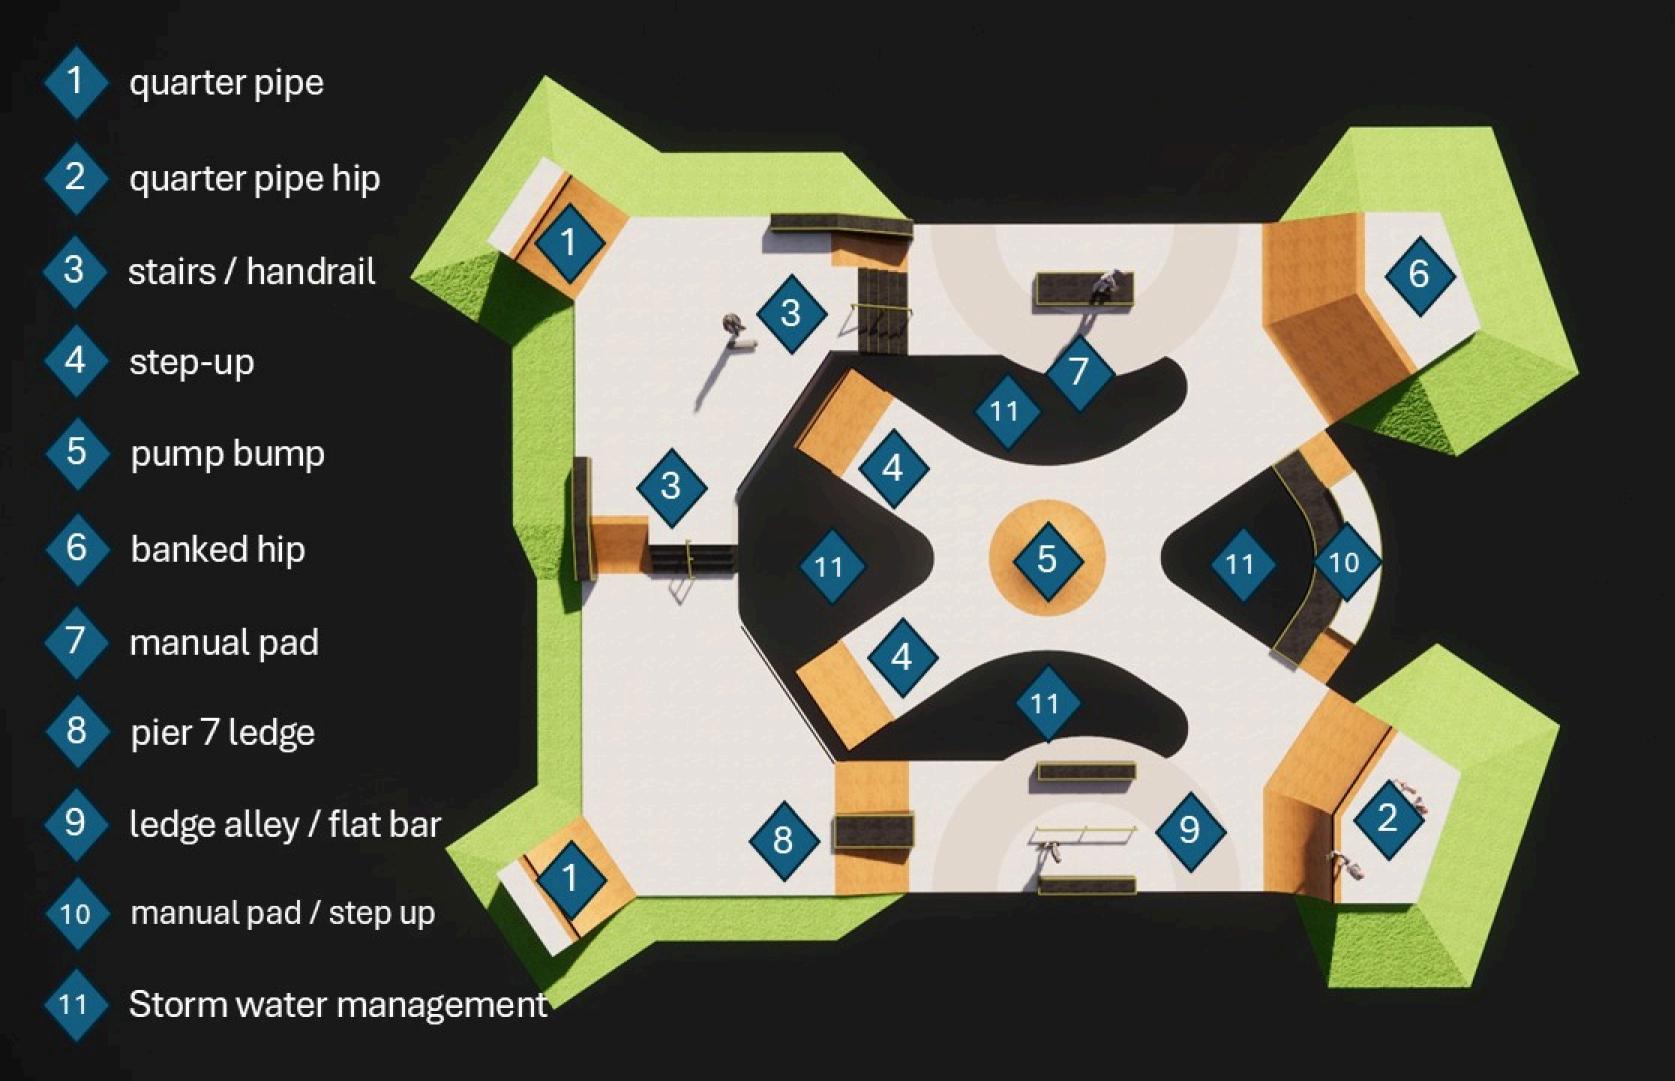

# **Community Meetings**

St. Mary's County Department of Recreation and Parks engaged public input and users for the design of both parks. Collaborations including Southern Maryland Skateboard Association.

- 11/13/23: Community Meeting
- 12/18/23 Zoom Meeting
   https://www.youtube.com/watch?
   v=VuCMK2nWAnc
- 2/13/24: Design Review Meeting
   Commissioners meeting room
   https://www.youtube.com/live/gQfub\_
   4TAIc?si=2S1LZNVAZZVWNOPK
- 3/1/24: Presentation from Pillar final design and input