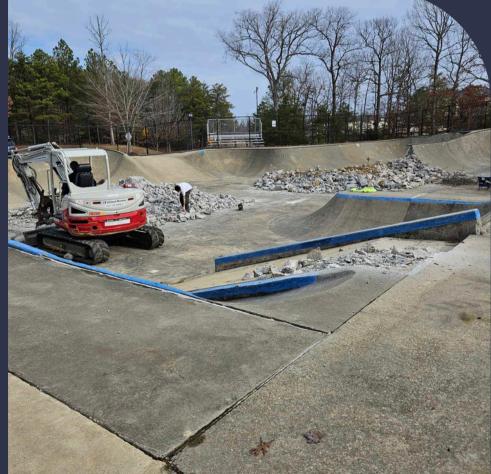

February 2025

March 2025

PROGRESS

#### **Nicolet Renovations**

- The existing skatepark at Nicolet Park will close
   January 13, 2025 for renovations.
- New skateparks are awaiting construction permits.