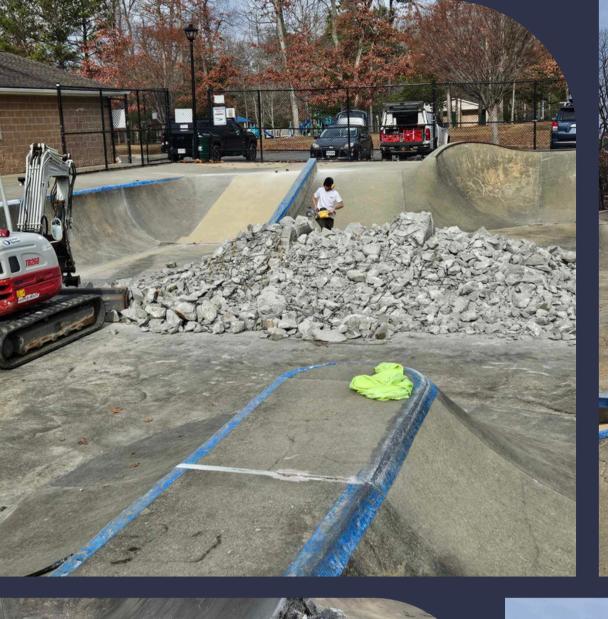

#### **Nicolet Renovations**

- The existing skatepark at Nicolet Park will close
   January 13, 2025 for renovations.
- New skateparks are awaiting construction permits.