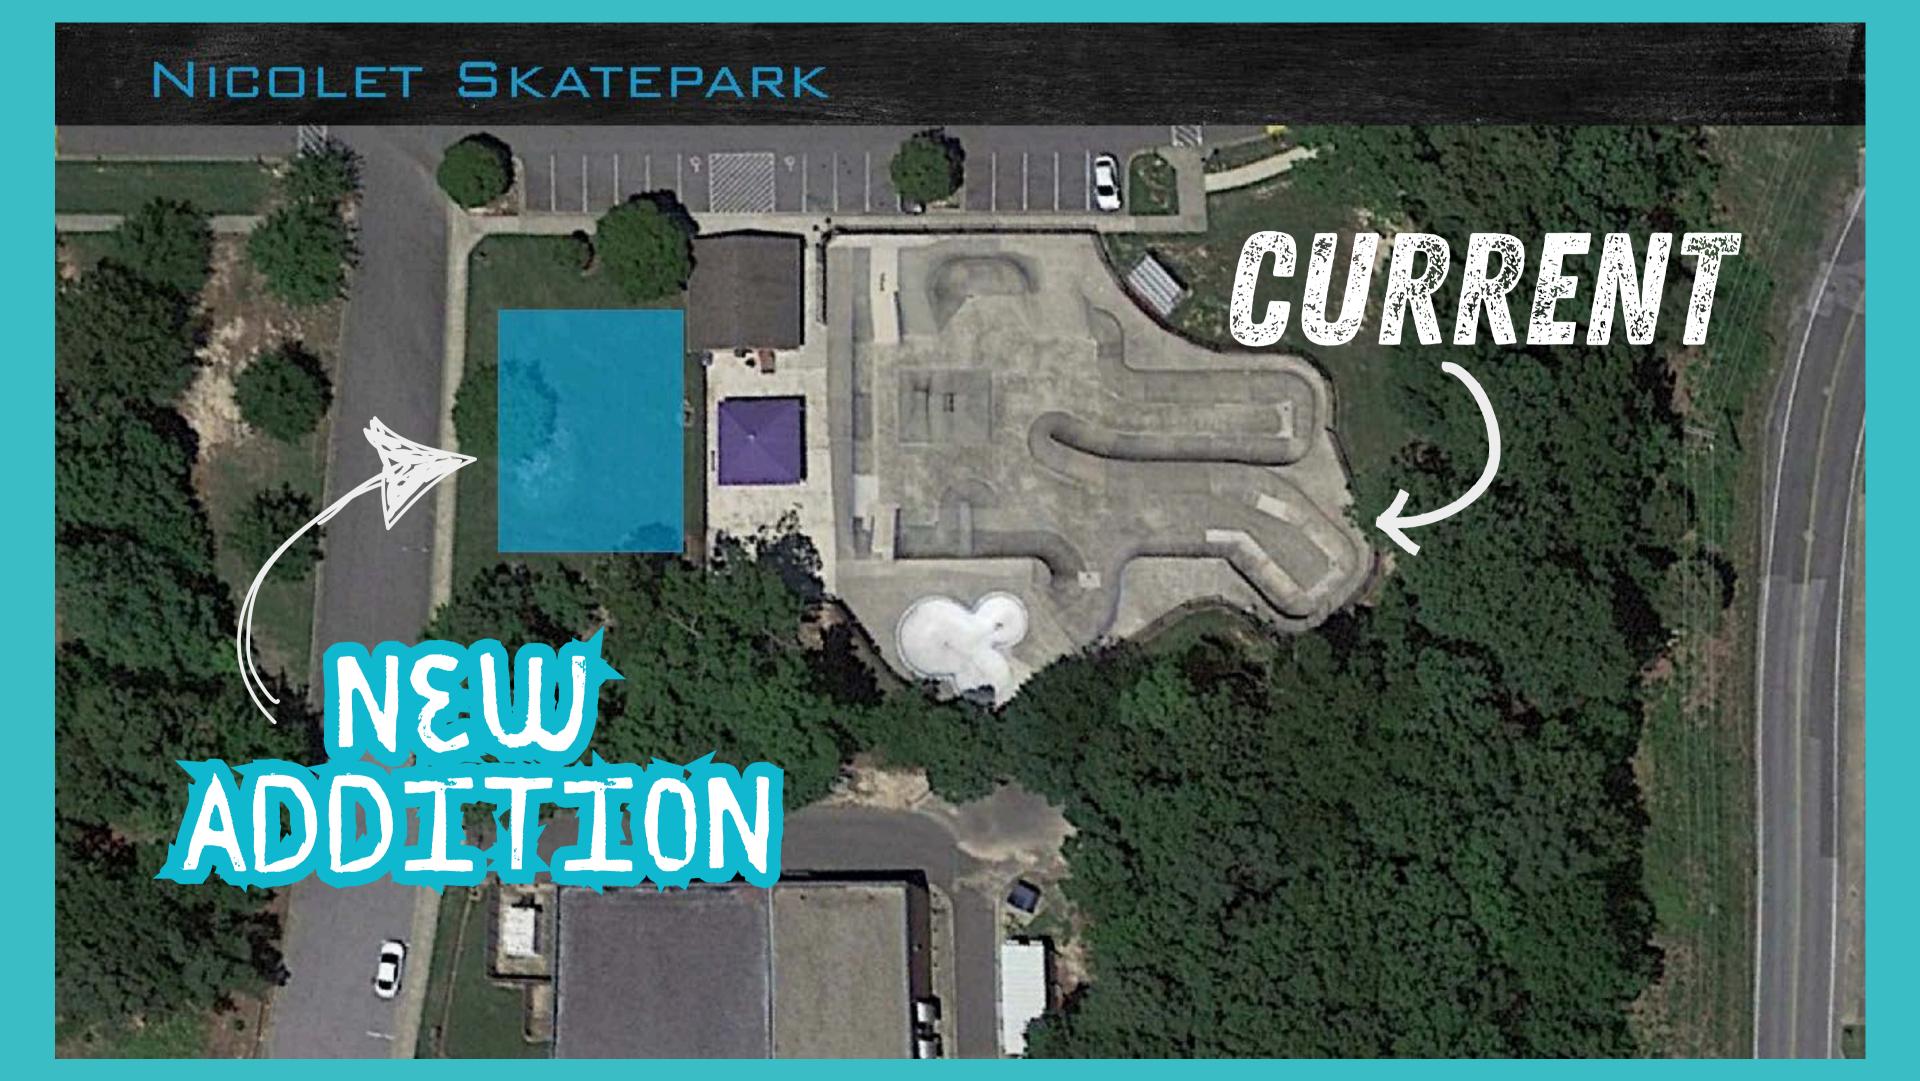

#### **Nicolet Renovations**

- The existing skatepark at Nicolet Park will close
   January 13, 2025 for renovations.
- New skateparks are awaiting construction permits.

#### Mid Year 2025

Ground Breaking New construction at both parks.

- New parks will be constructed consecutively.
- New parking and sidewalks will follow construction at Chaptico Park.