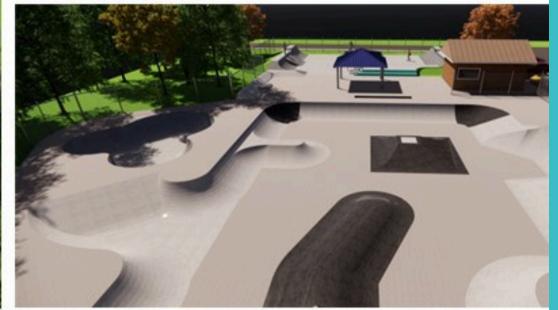

#### **Nicolet Renovations**

- The existing skatepark at Nicolet Park will close
   January 13, 2025 for renovations.
- New skateparks are awaiting construction permits.

#### Mid Year 2025

Ground Breaking New construction at both parks.

- New parks will be constructed consecutively.
- New parking and sidewalks will follow construction at Chaptico Park.