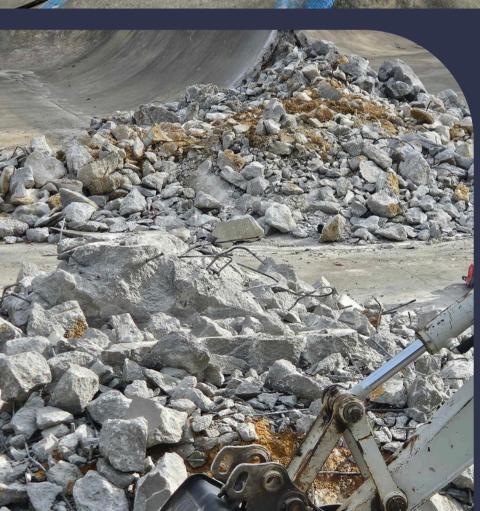

February 2025

March 2025

PROGRESS

#### **Nicolet Renovations**

- The existing skatepark at Nicolet Park will close
   January 13, 2025 for renovations.
- New skateparks are awaiting construction permits.