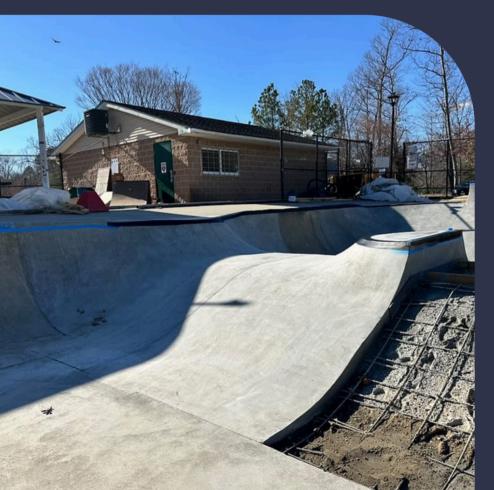

#### Mid Year 2025

Ground Breaking New construction at both parks.

- New parks will be constructed consecutively.
- New parking and sidewalks will follow construction at Chaptico Park.