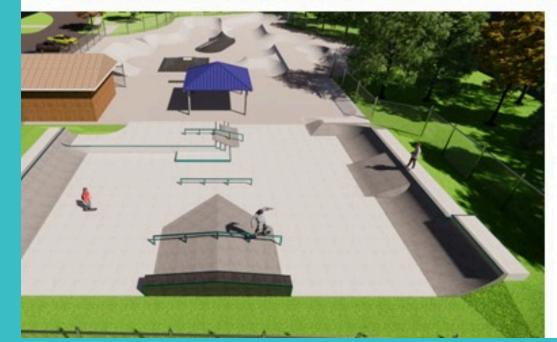

#### **Nicolet Renovations**

- The existing skatepark at Nicolet Park will close
   January 13, 2025 for renovations.
- New skateparks are awaiting construction permits.

#### Mid Year 2025

Ground Breaking New construction at both parks.

- New parks will be constructed consecutively.
- New parking and sidewalks will follow construction at Chaptico Park.