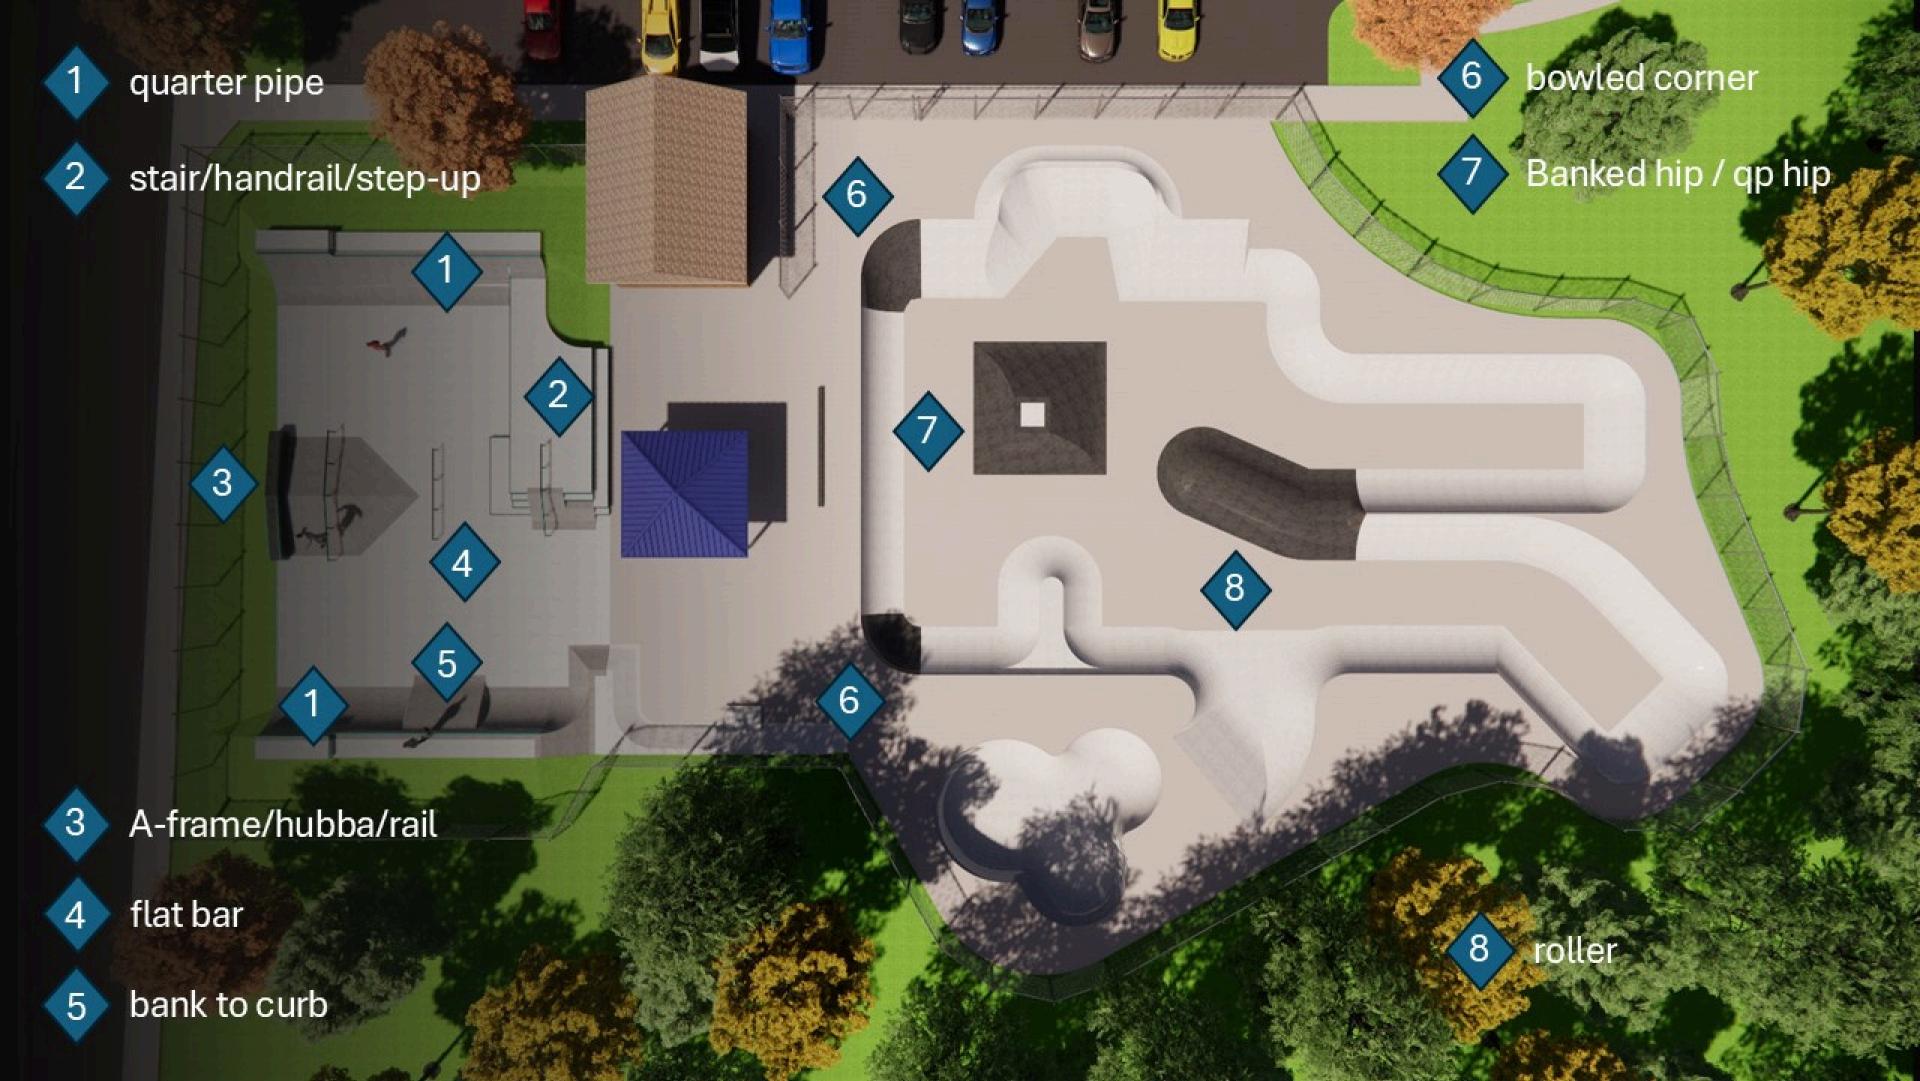

#### **Nicolet Renovations**

- The existing skatepark at Nicolet Park will close
   January 13, 2025 for renovations.
- New skateparks are awaiting construction permits.

#### Mid Year 2025

Ground Breaking New construction at both parks.

- New parks will be constructed consecutively.
- New parking and sidewalks will follow construction at Chaptico Park.