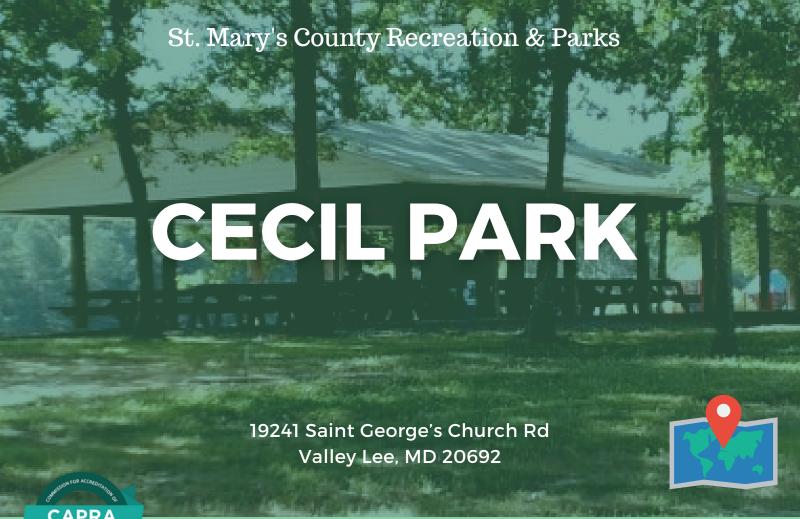

## **FACILITIES**

**Picnic Pavilion** 

**Public Restrooms** 

The pavilion can be reserved in advance for private gatherings up to 100 people. The pavilion has water and electrical connections.

Reserve Pavilion (1)